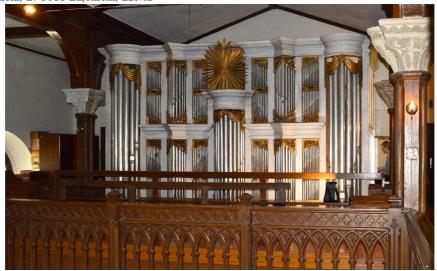

## **Description**

The organ currently in the Zaļenieki church was built by Carl Herrmann in 1862, with the instrument costing approximately 2000 rubles and consecrated on February 21 of that year. The organ's original prospect and some of its pipes were built by Johann Theodor Tiedemann in 1837, and it was reportedly renovated by Carl Herrmann as early as 1840. Subsequent changes and maintenance to the organ include modifications by Jēkabpils master Platais in 1904, who replaced several original registers with pipes from A. Laukhuff, improving the sound quality.

Throughout its history, the organ has undergone various repairs and restorations. Notable work includes significant maintenance in 1931, the installation of an electric blower in 1932, and further repairs in 1943. More recent restorations were conducted by the Ugāles organ workshop starting in 2004, focusing on cleaning, tuning, and regulating the mechanics. From 2011 to 2012, additional restoration was carried out on the organ's pipes. The instrument remains one of the largest built by Liepāja organ builder Carl Herrmann in Latvia and is preserved almost in its original state, housed within the 1837 prospect built by Tiedemann.