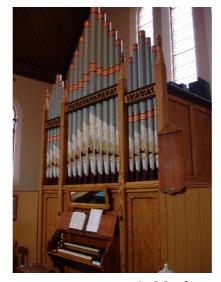

## York, Wesley Uniting Church 104 Centennial Drive, 6302 York, Australia



Builder A. Monk Year ca. 1895

Period/Style Classical

> **Stops** 8

**Keyboards** 2+P

**Keyaction** tracker/mechanical

**Tuning** Equal at 440 Hz

## **Description**

Simple case in pitch pine on the floor of the church.

## **Stoplist/Disposition**

| GREAT             | SWELL                               | PEDAL       |
|-------------------|-------------------------------------|-------------|
| Open Diapason 8'  | Gedeckt 8'                          | Bourdon 16' |
| Clarabel 8'       | Gemshorn 8'                         |             |
| Harmonic Flute 4' | Principal 4'                        |             |
|                   | Violin Diapason TC 8' (not playing) |             |

Additionals: Swell - Great, Great - Pedal

## **Sources**

http://www.oswa.org.au/sup/WAOrgans/Yor