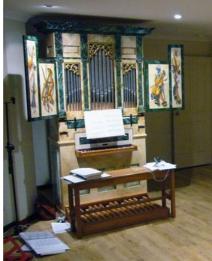

## **Description**

The chamber organ was built by the French organ builder François Delhumeau in 1991 in the South-German baroque style.

It is painted in Faux Marble. The panels were painted by Cor Verboom of Delft, Netherlands. Originally it served in a Roman Catholic church in the South of France.