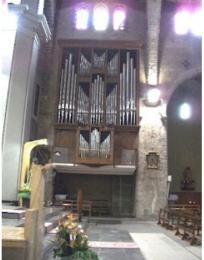

Puigcerdà, Església de Sant Domènec de Puigcerdà

Sant Domènec, 17520 Puigcerdà, Spain

|                     | A AND                       |
|---------------------|-----------------------------|
| Builder             | Blancafort OM SL            |
| Year                | ca. 1996                    |
| <b>Period/Style</b> | Modern                      |
| Keyaction           | tracker/mechanical          |
| Tuning              | Cara at 441.0 Hz a 20 °C Hz |
|                     |                             |

## Description

It was built by Gabriel Blancafort between 1994 and 1996. The premiere was given by Jean Guillou, organist of St. Eustachi in Paris, on 31 March 1996. The tribune was designed by the architect Josep Maria Saura and the box was built by the Casadesús carpentry in Puigcercà.