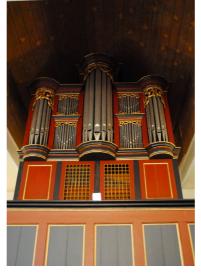

### **Description**

The Christuskirche in Oldenbrok, a 17th-century Saalkirche, features a historically significant organ built by Johann Hinrich Klapmeyer in 1754, replacing an earlier instrument by Arp Schnitger from 1697. The interior of the church is noted for its high-quality 17th and 18th-century furnishings. Klapmeyer's organ originally had 20 registers across two manuals and a pedal, incorporating materials from the Schnitger organ. In 1908, Johann Martin Schmid altered the instrument, including a change in its original high pitch and modifications to the disposition.

The organ underwent a significant restoration in 1966 by Alfred Führer, who sought to restore the instrument closer to its original 1754 state by reintroducing missing registers and correcting previous alterations. This restoration included the reuse of historical pipes and restoring the pedal range to its original extent. Today, the organ stands as a testament to the rich organ-building tradition of the 18th century, preserving the legacy of both Schnitger and Klapmeyer.