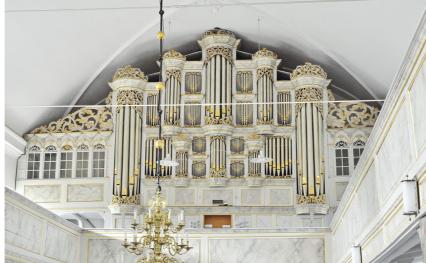

The church's organ, built by Johann Hinrich Klapmeyer in 1766, is a significant feature of the Friedrichskirche. The ornate organ case dominates the west side of the church, complementing the historic furnishings. Originally equipped with 24 registers, several of these remain intact. Over the years, the organ has undergone various restorations, including significant work by Alfred Führer in 1935 and 1969, which aimed to restore and modernize the instrument while maintaining its historical character. The most recent restoration in 1993 by the Führer company further preserved this important piece of musical and cultural heritage.