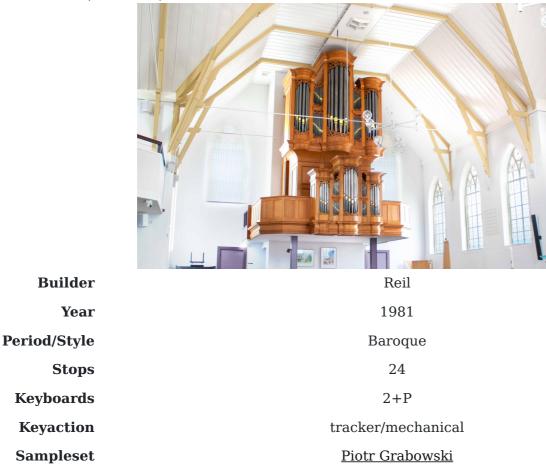

## Description

Ermelo is a town located in the province Gelderland in The Netherlands. The Emmanuel Church (Immanuelkerk) was built in 1899 and later expanded with a tower in 1921-1922. It hosts a magnificent organ, built by famous Dutch organbuilder Reil in 1981. Its conception was heavily based on the organ of the Hervormde Kerk in Tzum, which was built by 1763-1764 by Albertus Anthoni Hinsz.