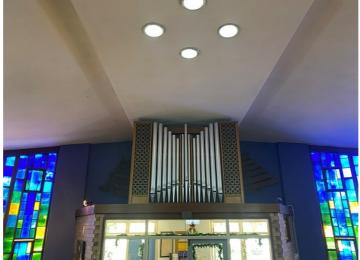

## Bayswater, St. Augustine's Anglican Church 36 Murray Street, 6053 Bayswater, Australia

| Builder             | P. F. Hufner    |
|---------------------|-----------------|
| Year                | ca. 1969        |
| <b>Period/Style</b> | Classical       |
| Stops               | 13              |
| Keyboards           | 2+P             |
| Keyaction           | electrical      |
| Tuning              | Equal at 440 Hz |
| Description         |                 |

## **Stoplist/Disposition**

| GREAT            | SWELL                 | PEDAL         |
|------------------|-----------------------|---------------|
| Open Diapason 8' | Gedeckt 8'            | Subbass 16'   |
| Gedeckt 8'       | Flute 4'              | Quint 10 2/3' |
| Principal 4'     | Flageolet 2'          | Flute Bass 8' |
| Twelfth 2 2/3'   | Sesquialtera 12,17 II |               |
| Fifteenth 2'     | Cymbal 26,29 II       |               |