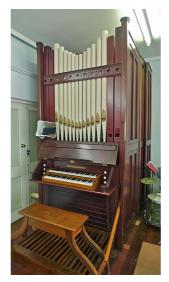

## **Albany, Lockyer Uniting Church**

4 McKeown Ave, 6330 Albany, Australia

**Builder** A. Kirkland

**Year** ca. 1890

Period/Style Classical

Stops 5

**Keyboards** 2+P

**Keyaction** tracker/mechanical

## **Description**

Installed Wesley Uniting Church, Albany, 1894 by Mr Davis, Nicholsons', Sydney. Installed in present location in 1995 by Patrick Elms & Co.

## **Stoplist/Disposition**

| GREAT            | SWELL        | PEDAL       |
|------------------|--------------|-------------|
| Open diapason 8' | Gamba 8'     | Bourdon 16' |
| Stop diapason 8' | Principal 4' |             |