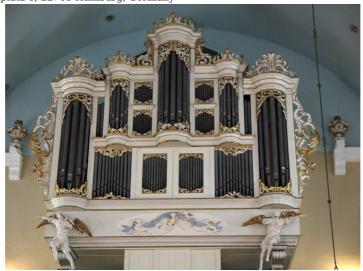

## Hamburg, Christianskirche Ottensen (Main Organ)

Christianskirche, Ottenser Marktplatz 6, 22765 Hamburg, Germany

**Builder** J. D. Busch

**Year** ca. 1744

Period/Style Baroque

Stops 36

Keyboards 3+P

**Keyaction** tracker/mechanical

## **Description**

The organ was constructed by Johann Dietrich Busch, a student of Arp Schnitger, in 1744. According to Seggermann and the parish's website, various modifications and repairs were done on the organ at different points in time. In 1840 and 1883, Johann Heinrich Wohlien and Marcussen respectively made alterations to the organ. A significant modification by Marcussen was the Romanticisation of the organ. The organ was repaired by Paul Rother in 1903, and underwent renovation in 1925/29 under the guidance of Hans-Henny Jahnn by Karl Kemper. This involved a re-Baroquization to bring the organ back to its original Baroque style. In 1955/56 and 1984, Rudolf von Beckerath also made changes to the organ. Finally, in 2003, the organ was restored by the workshop of Hinrich Otto Paschen in Kiel. The restoration report is available on Paschen's website.