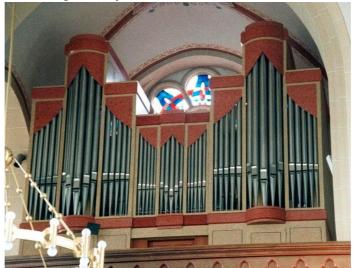

## Flensburg, Zur Schmerzhaften Mutter

Sankt Marien, Nordergraben , 24937 Flensburg, Germany

BuilderM. BeckerYear1999Period/StyleModernStops23Keyboards2+P

**Keyaction** tracker/mechanical

## **Description**

The organ was built by Michael Becker, in Kupfermühle near Ahrensburg in 1999. Not long after it was completed, the organ was unfortunately damaged in a fire in the church, caused by a burning confessional. However, it was promptly repaired and restored to its original condition.