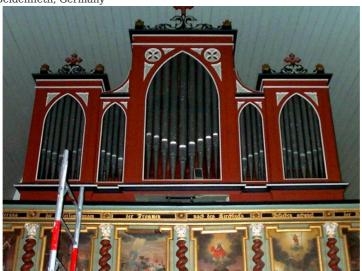

## Beidenfleth, St. Nicolai

St. Nicolai, Oberes Dorf , 25573 Beidenfleth, Germany

Builder Marcussen & Søn

**Year** ca. 1878

Period/Style Romantic

**Stops** 10

**Keyboards** 2+P

**Keyaction** tracker/mechanical

## **Description**

The organ was constructed by Marcussen & Søn in 1878. At a later point, the 8' trumpet in the main body of the organ was replaced by a mixture.