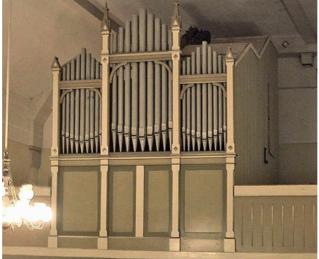

## Mālpils, Mālpils evaņģēliski luteriskā baznīca

Alejas iela 1, LV-2152 Mālpils, Latvia

| Builder      | K. Skerstens    |
|--------------|-----------------|
| Year         | 1928            |
| Period/Style | Romantic        |
| Stops        | 13              |
| Keyboards    | 2+P             |
| Keyaction    | pneumatic       |
| Tuning       | Equal at 445 Hz |

#### Description

The current organ was built in 1928 and consecrated on December 16th. It was constructed by the Latvian organ builder Kaspars Skerstens, whose untimely death halted the project. The work was completed by A. Krāns. The instrument's cost of around 9000 Latvian lats was slightly higher than anticipated, due to complications during construction and the builder's death, as reported by the newspaper "Svētdienas Rīts." Between 1968 and 1976, the organ was repeatedly vandalized, leading to significant damages.