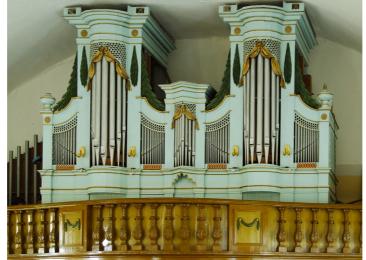

## **Description**

Friedrich Samuel Jantzen built a one-manual organ without pedals in 1798, as indicated by the master craftsman's label glued inside the windchest. Originally intended for another church, it was later relocated, likely in the late 19th century, to its current location. At that time, pedals were added along with a new air system, though the original structure remained intact.

In 1924, E. Martin installed Laukhuff metal pipes in the instrument, possibly replacing the original metal pipes by A. Laukhuff. The organ now features a manual with pedals, based on Jantzen's original design. The original metal pipes are lost and replaced with Laukhuff ones, while some original wooden pipes and the facade remain intact.

Despite this preservation, some parts show signs of neglect: two registers lack pipes, and the organ suffers from significant dirt and disrepair. Additionally, the juxtaposition of the added pedal windchest with the organ's beautiful Empire-style facade creates a discordant visual impression.