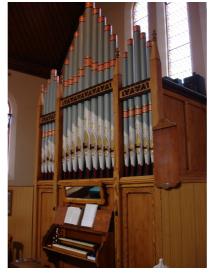

## **Description**

Simple case in pitch pine on the floor of the church.

## **Stoplist/Disposition**

| GREAT             | SWELL                               | PEDAL       |
|-------------------|-------------------------------------|-------------|
| Open Diapason 8'  | Gedeckt 8'                          | Bourdon 16' |
| Clarabel 8'       | Gemshorn 8'                         |             |
| Harmonic Flute 4' | Principal 4'                        |             |
|                   | Violin Diapason TC 8' (not playing) |             |