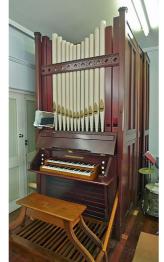

### Albany, Lockyer Uniting Church

4 McKeown Ave, 6330 Albany, Australia

| Builder      | A. Kirkland        |
|--------------|--------------------|
| Year         | ca. 1890           |
| Period/Style | Classical          |
| Stops        | 5                  |
| Keyboards    | 2+P                |
| Keyaction    | tracker/mechanical |
| Tuning       | Equal at 440 Hz    |

### Description

Installed Wesley Uniting Church, Albany, 1894 by Mr Davis, Nicholsons', Sydney. Installed in present location in 1995 by Patrick Elms & Co.